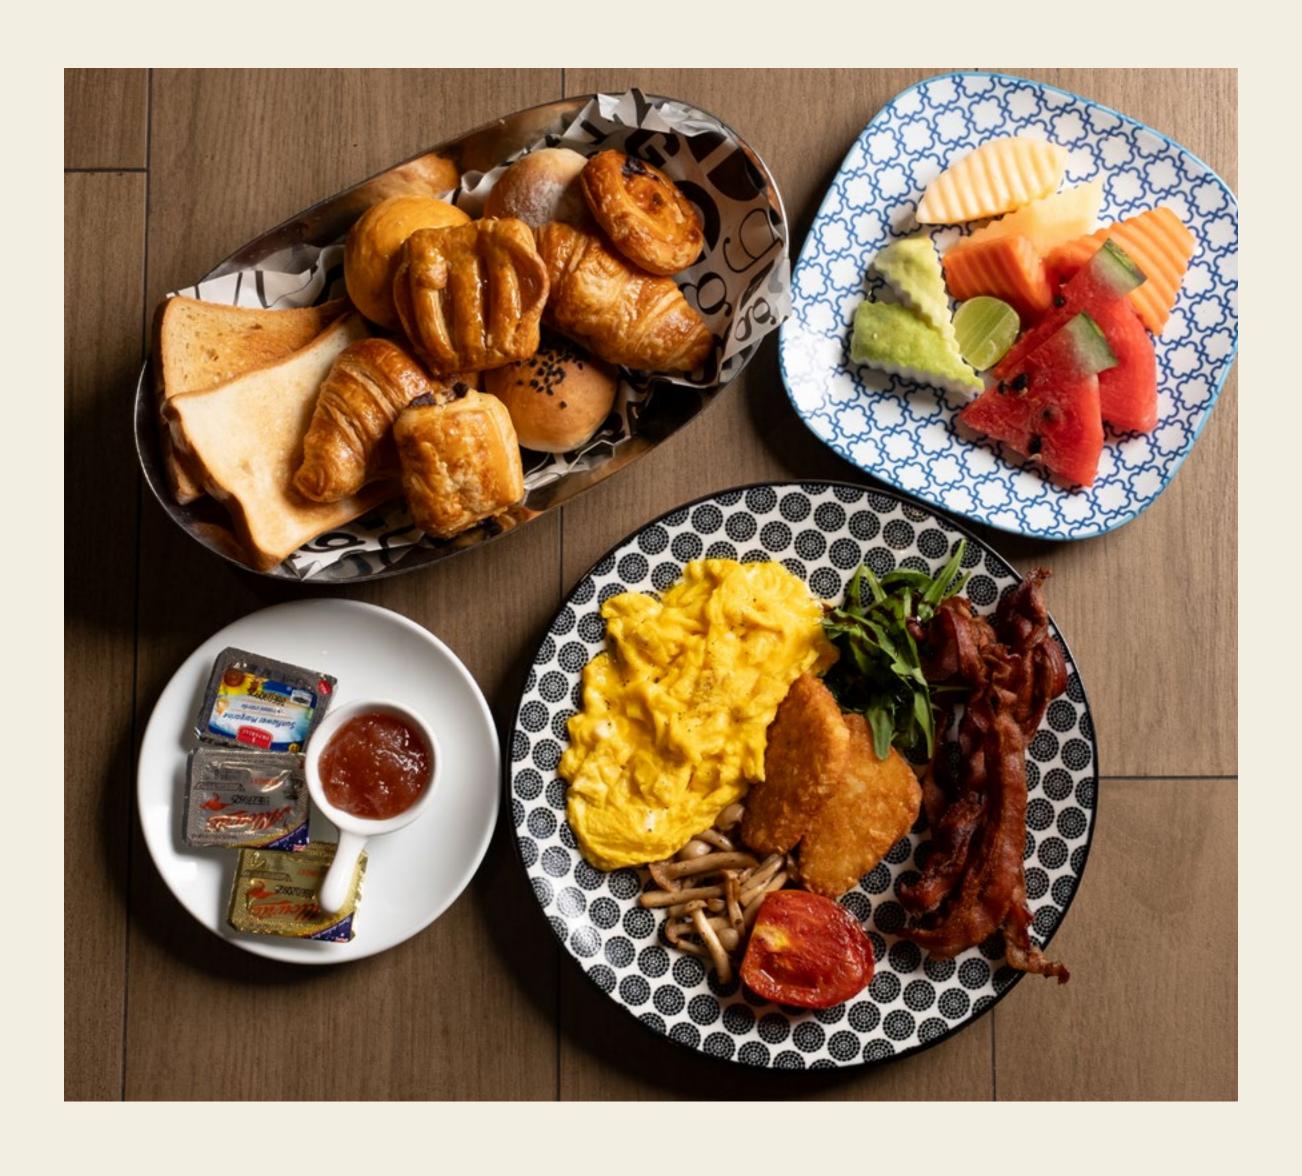

#### **SUNRISE IN THE WEST**

790

Eggs your way, bacon, mushroom, tomato, hashbrown, seasonal fruit platter and mixed bakery basket served with jam preserves & marmalade

FIT FUEL 790

Smashed avocado, egg white omelet, fresh goat cheese, pumpkin bread, seasonal fruit platter and mixed bakery basket served with jam preserves & marmalade

#### **AVAILABLE AT 5AM - 11AM**

| 1 | Plain & chocolate croissant, fruit danish, mini French baguette served with jam preserves & marmalade            | 280 |
|---|------------------------------------------------------------------------------------------------------------------|-----|
| 2 | CONGEE Pork or chicken, peanuts, pork floss, shallot onion, pickled cabbage,pickled ginger and Chinese croissant | 320 |
| 3 | PANCAKES OR FRENCH TOAST   Berry compote, whipped cream, lemon curd and salted caramel sauce                     | 320 |
| 4 | AVOCADO TOAST Smashed avocado, egg white omelet, fresh goat cheese and pumpkin bread                             | 380 |
| 5 | BIG BREAKFAST  2 eggs cooked your way, bacon, mushroom, tomato, baked beans, avocado and rocket                  | 420 |
| C | EREAL                                                                                                            |     |
| С | ORN FLAKES, COCO POPS, MUESLI OR OAT MEAL                                                                        | 180 |
| S | IDES                                                                                                             |     |
| 6 | GREEK YOGURT OR LOW-FAT YOGURT                                                                                   | 80  |
| 7 | POTATOES / BACON / PORK SAUSAGE / MUSHROOM / GRILLED TOMATO / BAKED BEANS                                        | 100 |