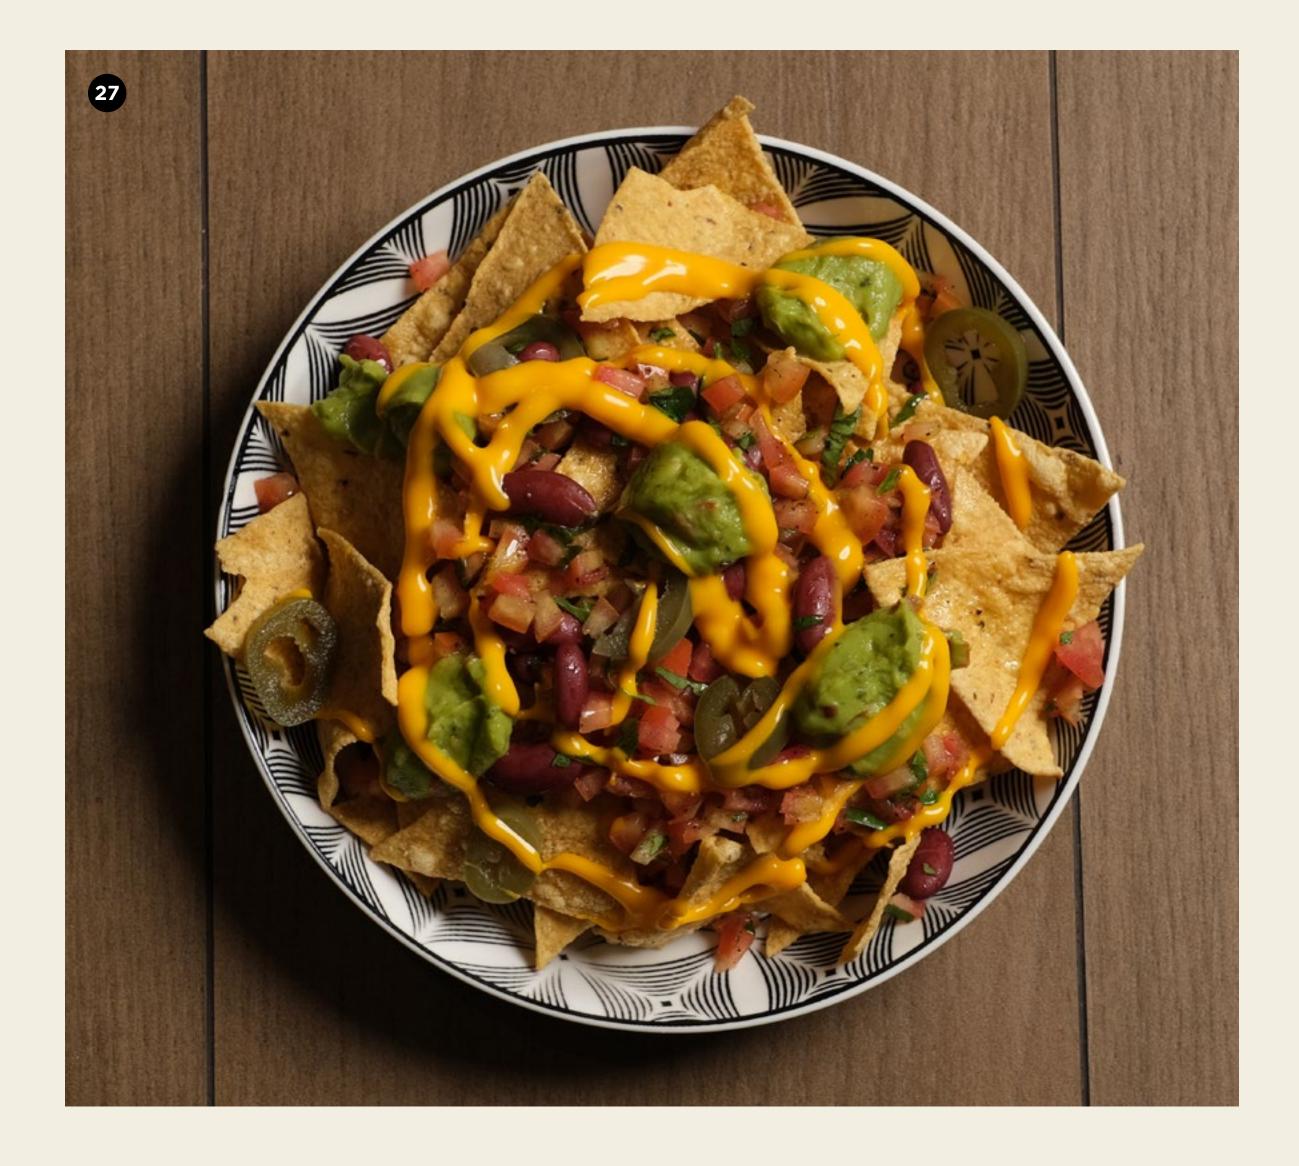

#### BITES TO SHARE

| 25 CRISPY FRIED CALAMARI Fried Calamari served with tartar sauce                             | 280 |
|----------------------------------------------------------------------------------------------|-----|
| 26 COLD CUTS & CHEESES BOARD Cold cuts and cheeses with pickles and bread                    | 320 |
| 27 NACHOS GUACAMOLE  Tortilla chips, mashed avocado, tomato salsa, red beans, cheddar cheese | 320 |
| 28 FISH & CHIPS  Deep-fried seabass. French fries, tartar sauce                              | 380 |