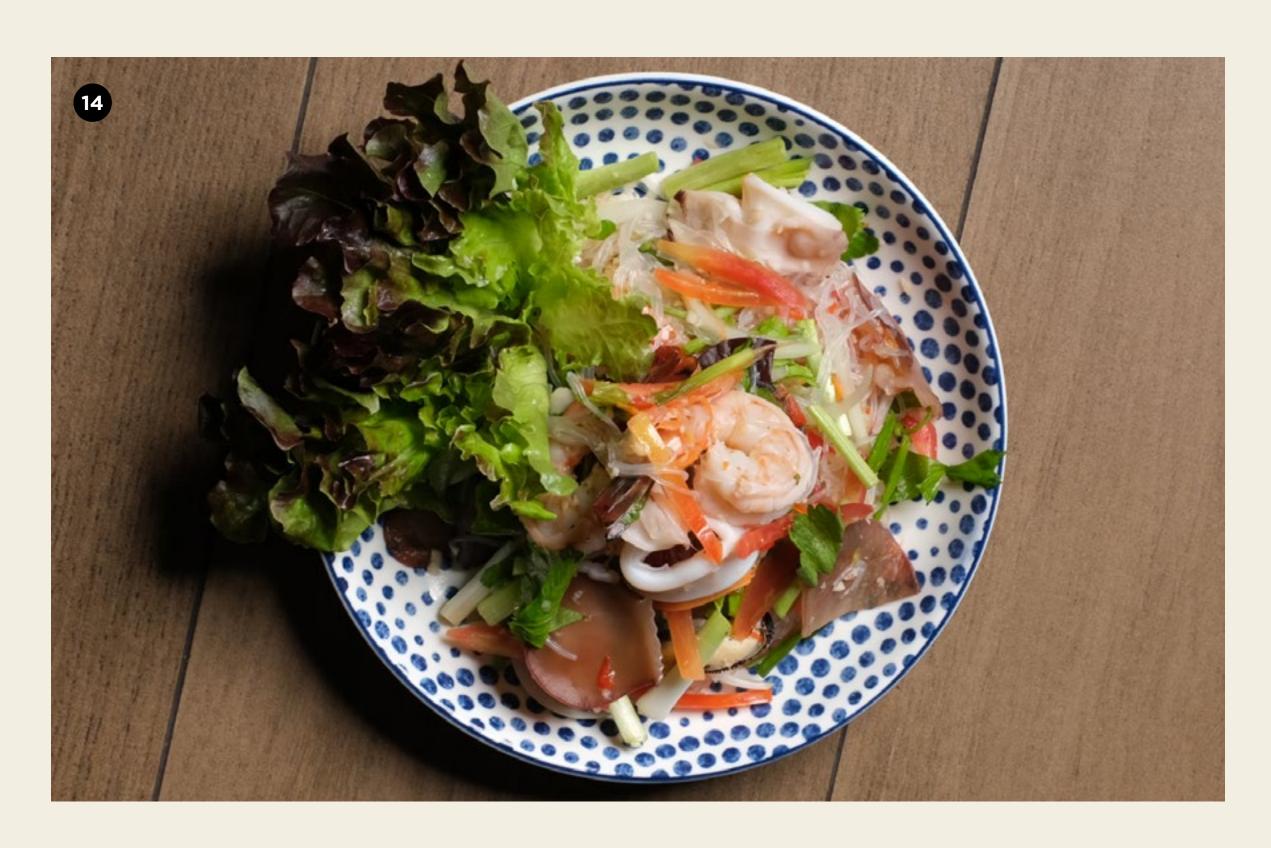

#### **APPETISER**

| 12 | YUM MOO RUE NUA YANG - Thai-style spicy grilled pork or beef salad | 320 |
|----|--------------------------------------------------------------------|-----|
| 13 | THAI POMELO SALAD ≅ Pomelo, lime, coconut, peanuts and prawns      | 320 |
| 14 | YUM WOONSEN TALEY > \sigma<br>Spicy vermicelli salad with seafood  | 420 |