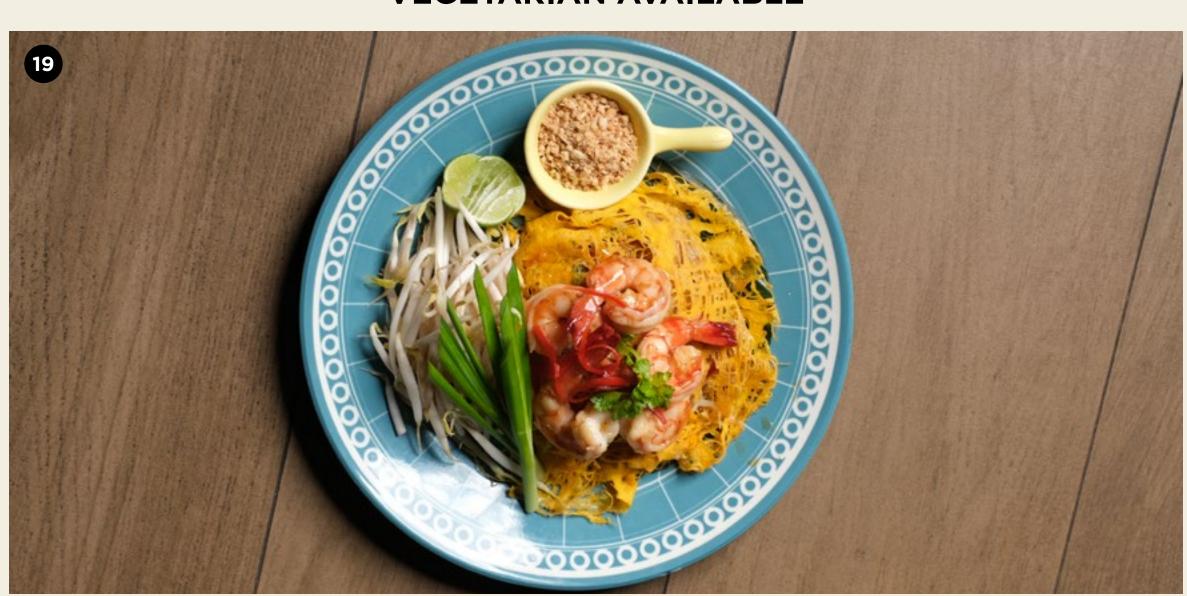

#### **MAINS**

| 15 | STIR - FRIED MIXED VEGETABLES In oyster sauce                                                | 2                   | 80 |
|----|----------------------------------------------------------------------------------------------|---------------------|----|
| 16 | CHICKEN STIR-FRIED WITH CASHEW NUTS Chicken, capsicum, cashew nut, onion, chilli             | 3                   | 80 |
| 17 | PAD KAPRAOW > \( \sigma\) Pork, chicken, beef or seafood with spicy holy basil and fried egg | 380 / 4             | 80 |
| 18 | KHAO PAD Pork, chicken, beef or seafood with egg and vegetable fried rice                    | <b>380 / 4</b><br>e | 80 |
| 19 | PAD THAI Chicken or prawn with rice noodles, tofu, peanuts and bean sprouts                  | 380 / 4             | 80 |
| 20 | PAD SEE-EW Thai stir-fried rice noodle with pork, chicken, beef or seafoo                    | <b>380 / 4</b> od   | 80 |
| 21 | TOM KHA GAI - Chicken, spiced coconut broth, lemongrass and kaffir lime                      | 3                   | 80 |
| 22 | TOM YUM GOONG - Spicy and sour herbal soup with prawns and straw mushroo                     | -                   | 80 |
| 23 | MASSAMAN GAI / NUEA ₪ Chicken or beef massaman curry and jasmine rice                        | 380 / 4             | 80 |
| 24 | GANG KIEW WAN GAI / NUEA - Green curry, chicken or beef, eggplant                            | 380 / 4             | 80 |