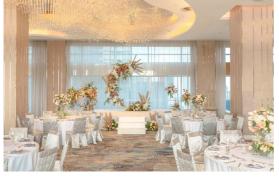

# FOR A ONCE-IN-A-LIFETIME MOMENT

BALLROOM 38 (38<sup>th</sup> Floor)

A dazzling event venue of 411 sqm, decorated with stunning chandeliers and shimmering gold furnishings. Situated on the 38<sup>th</sup> floor and commanding breathtaking panoramic city views over Chao Phraya River.

Perfect for a magical wedding of your dream, Ballroom 38 can host up to 300 guests with state-of-the-art AV equipment and a set of ceiling lights colour magical wedding.

**THE GALLERY 36** (36<sup>th</sup> Floor)