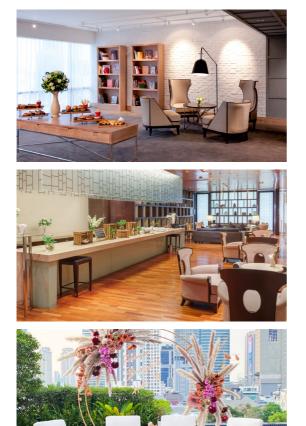

4 distinctive function rooms and a pre-function area custom-designed in a minimalist fashion that reflects modernity combined with the sensibility of an art gallery.

Flooded with natural light coming through the floor-to-ceiling windows, the Gallery's spaces are ideal for those dynamic and creative weddings.

#### THE LIBRARY

(24<sup>th</sup> Floor)

The Library combines 5 function rooms with the foyer, fully equipped with soft furnishings, a relaxing ambience and an abundance of natural daylight! Perfect for intimate weddings with a small group of guests.

## 

(3<sup>rd</sup> Floor)

A warm and cozy venue suitable for Thai style wedding ceremonies. The Retreat boasts the contemporary décor with a soothing atmosphere, combining 2 function rooms and a foyer.